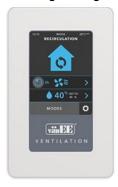

#### **UPGRADED CONTROLS AND FILTRATION**

- Wireless bathroom timers
- New Advanced Touchscreen Control option—enhanced user experience
- Standard MERV 8 filtration with optional MERV 13