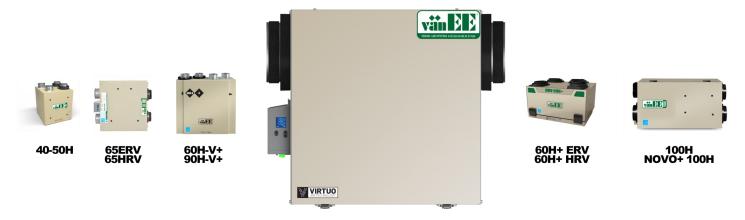

# **Introducing the NEW AI Series**

### **FIVE PLATFORMS IN ONE**

|     | PREVIOUS MODEL                                                                    | NEW MODEL                                                                                                                                                                                                                                              |     |
|-----|-----------------------------------------------------------------------------------|--------------------------------------------------------------------------------------------------------------------------------------------------------------------------------------------------------------------------------------------------------|-----|
| -   | 40H (44250)<br>40H+ (44252 / 44253)<br>50H (44600 / 44602)<br>60H (41600 / 41602) | V110H65RS (for side port configurations) V110H65RT (for top port configurations) or V130H65RS (for side port configurations) V130H65RT (for top port configurations)  V160H75RS (for side port configurations) V160H75RT (for top port configurations) |     |
| HRV | 60H+ (41650 / 41652)<br>60H-V+ (1601620)<br>65H (65HRV)                           |                                                                                                                                                                                                                                                        | HRV |
| -   | 90H-V+ (1601635)<br>90H-V ECM HRV (43906)<br>100H (1601706)                       |                                                                                                                                                                                                                                                        |     |
| Щ   | 65E (65ERV)                                                                       | V150E75NS (for side port configurations) V150E75NT (for top port configurations)                                                                                                                                                                       | ERV |
| ERV | 90H-V ECM ERV (43916)                                                             | V160E75RS (for side port configurations) V160E75RT (for top port configurations)                                                                                                                                                                       |     |
| COI | Platinum (40465) Deco-Touch (40300)                                               | Advanced Touchscreen Control (41303)                                                                                                                                                                                                                   | CON |
| TNO | Lite-Touch (40270)                                                                | Automatic Control (41304)                                                                                                                                                                                                                              |     |
| RO  | Bronze (40250)                                                                    | Dehumidistat Control (41302)                                                                                                                                                                                                                           | RO  |
|     | <u>-</u>                                                                          | <b>20-40-60 Deluxe Control</b> (41301)                                                                                                                                                                                                                 |     |
| S   | 20-Minute Push Button (1806110)                                                   | <b>20-40-60 Control</b> (41300)                                                                                                                                                                                                                        | S   |