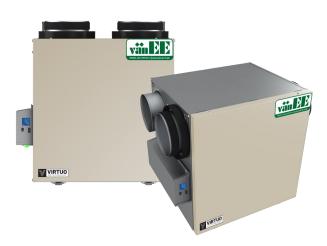

## ULTRA COMPACT UNIVERSAL PLATFORM—SMALL BUT MIGHTY

- Top and side port orientations—works in the tightest mechanical rooms
- Up to 160 CFM—covers most applications
- Easy to install, lightweight unit