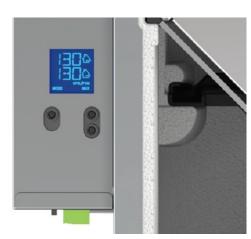

### FAST SET UP AND VERIFIED AIRFLOWS— VIRTUO™ AIR TECHNOLOGY

- Set the CFM and the unit auto-balances and self-adjusts algorithm tested
- Better indoor air quality: constant CFM monitoring ensures constant results—digital readout
- Fast verifications: no gauges, no dampers—saves time (up to 20 minutes per install)